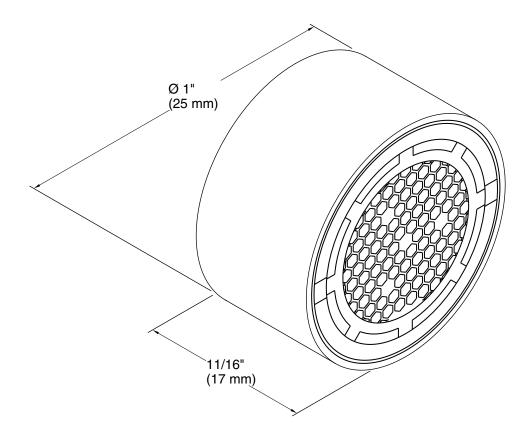

### **Features**

- Kohler plumbing products mean beautiful form as much as reliable function.
- 55/64" female.
- 0.5 gpm vandal-resistant pressure-compensating spray (nonaerated).
- GPM = Volumetric flow rate in gallons per minute.

# **Technical Information**

All product dimensions are nominal.

Material: Brass